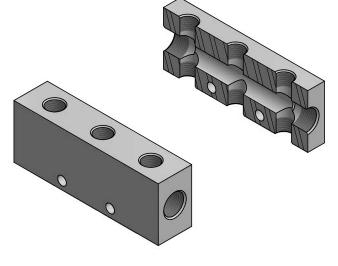

| ·                                                                                                                                                         | MATERIAL:                   | MASS (kg):          | DATE:    |
|-----------------------------------------------------------------------------------------------------------------------------------------------------------|-----------------------------|---------------------|----------|
|                                                                                                                                                           | ALUMINUM ALLOY 6005 (40x25) | 0,221 kg            | 10/07/20 |
| www.ifom.it                                                                                                                                               | TREATMENT:                  | GENERAL TOLERANCES: |          |
| THIS DRAWING, EXCLUSIVE PROPERTY OF OUR COMPANY, IS STRICTLY CONFIDENTIAL AND MUST NOT BE TRANSFERRED, IMITATED OR REPRODUCED WITHOUT OUR WRITTEN CONSENT | TUMBLE FINISHING            | ±0,25               |          |
| DESCRIPTION:                                                                                                                                              |                             | CODE:               |          |
| COLLET. SERIE LUNGA USCITE CONTRAPPOSTE 2 ENTRATE 3/8 3 USCITE 1/4                                                                                        |                             | SL.CC.2E3/8.3U1/4   |          |