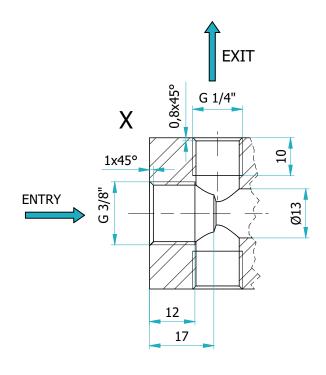

| ·                                                                                                                                                         | MATERIAL:                   | MASS (kg):          | DATE:    |
|-----------------------------------------------------------------------------------------------------------------------------------------------------------|-----------------------------|---------------------|----------|
|                                                                                                                                                           | ALUMINUM ALLOY 6005 (40x25) | 0,221 kg            | 10/07/20 |
| www.ifom.it                                                                                                                                               | TREATMENT:                  | GENERAL TOLERANCES: |          |
| THIS DRAWING, EXCLUSIVE PROPERTY OF OUR COMPANY, IS STRICTLY CONFIDENTIAL AND MUST NOT BE TRANSFERRED, IMITATED OR REPRODUCED WITHOUT OUR WRITTEN CONSENT | TUMBLE FINISHING            | ±0,25               |          |
| DESCRIPTION:                                                                                                                                              |                             | CODE:               |          |
| COLLET. SERIE LUNGA USCITE CONTRAPPOSTE 2 ENTRATE 3/8 3 USCITE 1/4                                                                                        |                             | SL.CC.2E3/8.3U1/4   |          |