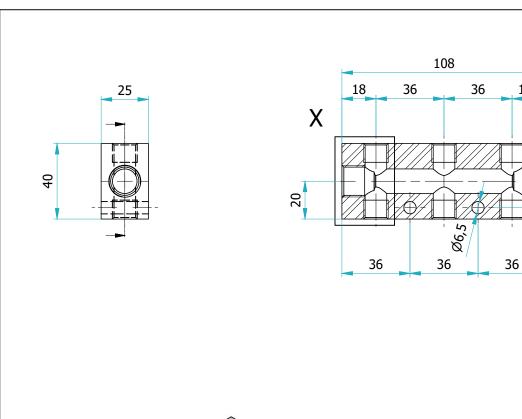

| ·                                                                                                                                                         | MATERIAL:                   | MASS (kg):          | DATE:    |
|-----------------------------------------------------------------------------------------------------------------------------------------------------------|-----------------------------|---------------------|----------|
|                                                                                                                                                           | ALUMINUM ALLOY 6005 (40x25) | 0,221 kg            | 10/07/20 |
| www.ifom.it                                                                                                                                               | TREATMENT:                  | GENERAL TOLERANCES: |          |
| THIS DRAWING, EXCLUSIVE PROPERTY OF OUR COMPANY, IS STRICTLY CONFIDENTIAL AND MUST NOT BE TRANSFERRED, IMITATED OR REPRODUCED WITHOUT OUR WRITTEN CONSENT | TUMBLE FINISHING            | ±0,25               |          |
| DESCRIPTION:                                                                                                                                              |                             | CODE:               |          |
| COLLET. SERIE LUNGA USCITE CONTRAPPOSTE 2 ENTRATE 3/8 3 USCITE 1/4                                                                                        |                             | SL.CC.2E3/8.3U1/4   |          |