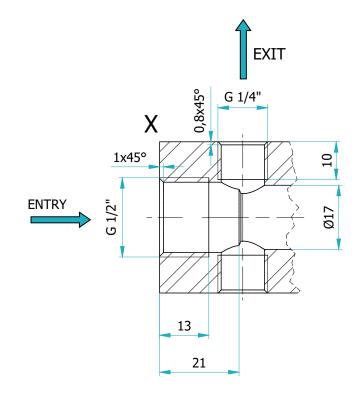

COLLET. SERIE LUNGA USCITE CONTRAPPOSTE 2 ENTRATE 1/2 2 USCITE 1/2

SL.CC.2E1/2.2U1/4