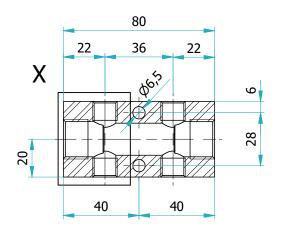

| 1FC~                                                                                                                                                      | MATERIAL: ALUMINUM ALLOY 6005 (40x30) | MASS (kg):<br>0,186 kg | DATE:<br>10/07/20 |
|-----------------------------------------------------------------------------------------------------------------------------------------------------------|---------------------------------------|------------------------|-------------------|
| www.ifom.it                                                                                                                                               | TREATMENT:                            | GENERAL TOLERANCES:    |                   |
| THIS DRAWING, EXCLUSIVE PROPERTY OF OUR COMPANY, IS STRICTLY CONFIDENTIAL AND MUST NOT BE TRANSFERRED, IMITATED OR REPRODUCED WITHOUT OUR WRITTEN CONSENT | TUMBLE FINISHING                      | ±0,25                  |                   |
| DESCRIPTION:                                                                                                                                              |                                       | CODE:                  |                   |

COLLET. SERIE LUNGA USCITE CONTRAPPOSTE 2 ENTRATE 1/2 2 USCITE 1/2

SL.CC.2E1/2.2U1/4