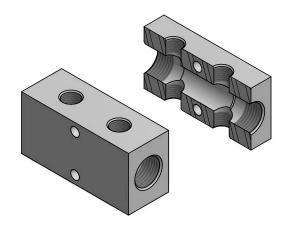

COLLET. SERIE LUNGA USCITE CONTRAPPOSTE 2 ENTRATE 1/2 2 USCITE 1/2

SL.CC.2E1/2.2U1/4